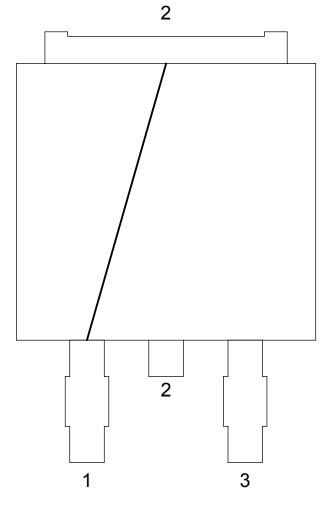

## **D2PAK - DC12 DAISY CHAIN**

Viewed from top

| DAISY CHAIN |
|-------------|
| NET LIST    |
| PINS        |
| 1 ~ 2       |

## NOTES:

- DAISY CHAIN WIRE BONDED TO INTERNAL PADS. SEE NET LIST FOR CONNECTIONS BETWEEN PINS. DRAWING NOT TO SCALE.
- 2.
- 3.

| APPROVALS |         | DATE     | TopLine*             |      |           |              |       |
|-----------|---------|----------|----------------------|------|-----------|--------------|-------|
| DRAWN     | T. Au   | 08/31/12 | <del>C)</del>        |      |           |              |       |
| ENG       | M. Hart | 08/31/12 | TITLE D2PAK-DC12     |      |           |              |       |
| MFG       |         |          | DAISY CHAIN          |      |           |              |       |
| QA        |         |          | SCALE                | SIZE |           |              | · · · |
| CUST      |         |          |                      | Α    | 120112A A |              | A     |
| REVISED   |         |          | DO NOT SCALE DRAWING |      |           | SHEET 1 OF 1 |       |