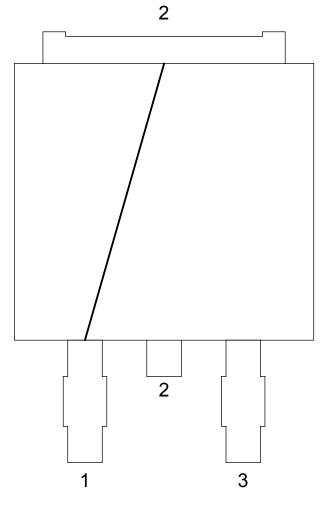

## **DPAK - DC12 DAISY CHAIN**

Viewed from top

| DAISY CHAIN |
|-------------|
| NET LIST    |
| PINS        |
| 1 ~ 2       |

## NOTES:

- DAISY CHAIN WIRE BONDED TO INTERNAL PADS. SEE NET LIST FOR CONNECTIONS BETWEEN PINS. DRAWING NOT TO SCALE.
- 2.
- 3.

| APPROVALS |         | DATE                 | TopLine <sup>®</sup> |                  |              |  |          |
|-----------|---------|----------------------|----------------------|------------------|--------------|--|----------|
| DRAWN     | T. Au   | 08/31/12             | <u>C)</u>            |                  |              |  |          |
| ENG       | M. Hart | 08/31/12             | TITLE DPAK-DC12      |                  |              |  |          |
| MFG       |         |                      | DAISY CHAIN          |                  |              |  |          |
| QA        |         |                      | SCALE                | SIZE DRAWING NO. |              |  | REV<br>A |
| CUST      |         |                      |                      | Α                | 120112 A     |  | A        |
| REVISED   |         | DO NOT SCALE DRAWING |                      |                  | SHEET 1 OF 1 |  |          |