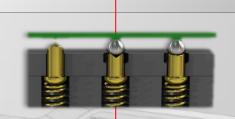

#### Spring contact

- Price avantage
- Market leading temperature range: -60°C up to 450°C
- Up to 3GHz
- Up to 5 Amp per contact

- The best realibilty, till +500k cycles
- High current rating
- High Frequency >27Ghz
- Small pitch at 0,3 mm
- Up to 2 Amp per contact

- Extremely High Frequency (EHF) approval, capable to 40Ghz certified.
- Smallest pitch technology

- > Thru the hole style
- > **SMT** style
- > **Solderless** style

### Thru an *adaptor* or by direct *soldering*

The smallest socket dimension available on the market

- Same dimension and footprint
- Even for special/custom socket