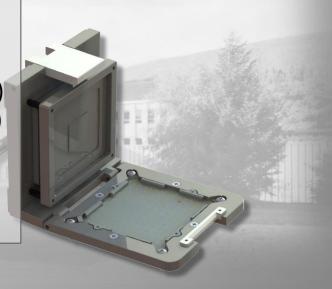

### Thru an *adaptor* or by direct *soldering*

The smallest socket dimension available on the market

- Same dimension and footprint
- Even for special/custom socket

#### and

Pb plating also available

## We customize for free

- Windows: open top, bottom side
- Cavity opening on edge or bottom component, for sensor, connenctor, air flow
- Slot machining for put wire or circuit flow
- No limitation of the shape of component
- Different level / distance of contacts
- LGA/BGA testable in the same socket
- Create positioning frame design to exactly match customer board
- Special shape or dimensions
- Multicavity for multiple chips on the same socket
- Heatsink adding
- And Others....