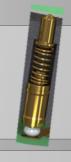

#### Spring contact

- Price avantage
- Market leading temperature range: -60°C up to 450°C
- Up to 3GHz
- Up to 5 Amp per contact

- The best realibilty, till +500k cycles
- High current rating
- High Frequency >27Ghz
- Small pitch at 0,3 mm
- Up to 2 Amp per contact

- Extremely High Frequency (EHF) approval, capable to 40Ghz certified.
- Smallest pitch technology

- > Thru the hole style
- > **SMT** style
- > **Solderless** style

### Thru an *adaptor* or by direct *soldering*

The smallest socket dimension available on the market

- Same dimension and footprint
- Even for special/custom socket