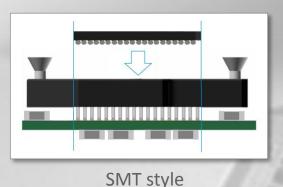

- Extremely High Frequency (EHF) approval, capable to 40Ghz certified.
- Smallest pitch technology

- > Thru the hole style
- > **SMT** style
- > **Solderless** style

### Thru an *adaptor* or by direct *soldering*

The smallest socket dimension available on the market

- Same dimension and footprint
- Even for special/custom socket