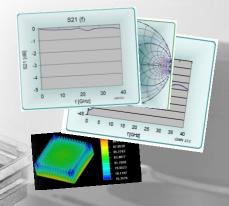

#### Spring contact

- Price avantage
- Market leading temperature range: -60°C up to 450°C
- Up to 3GHz
- Up to 5 Amp per contact

- The best realibilty, till +500k cycles
- High current rating
- High Frequency >27Ghz
- Small pitch at 0,3 mm
- Up to 2 Amp per contact

- Extremely High Frequency (EHF) approval, capable to 40Ghz certified.
- Smallest pitch technology

- > Thru the hole style
- > **SMT** style
- > **Solderless** style