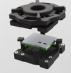

## We customize for free

- Windows: open top, bottom side
- Cavity opening on edge or bottom component, for sensor, connenctor, air flow
- Slot machining for put wire or circuit flow
- No limitation of the shape of component
- Different level / distance of contacts
- LGA/BGA testable in the same socket
- Create positioning frame design to exactly match customer board
- Special shape or dimensions
- Multicavity for multiple chips on the same socket
- Heatsink adding
- And Others....