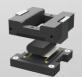

#### Spring contact

- Price avantage
- Market leading temperature range: -60°C up to 450°C
- Up to 3GHz
- Up to 5 Amp per contact

- The best realibilty, till +500k cycles
- High current rating
- High Frequency >27Ghz
- Small pitch at 0,3 mm
- Up to 2 Amp per contact

- Extremely High Frequency (EHF) approval, capable to 40Ghz certified.
- Smallest pitch technology

- > Thru the hole style
- > **SMT** style
- > **Solderless** style

### E-tec test sockets