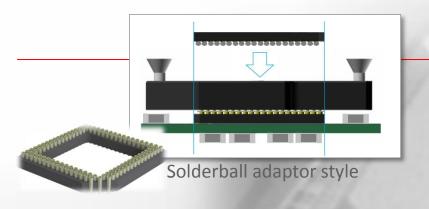

### Thru an *adaptor* or by direct *soldering*

The smallest socket dimension available on the market

- Same dimension and footprint
- Even for special/custom socket