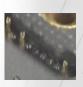

### Thru an *adaptor* or by direct *soldering*

The smallest socket dimension available on the market

- Same dimension and footprint
- Even for special/custom socket