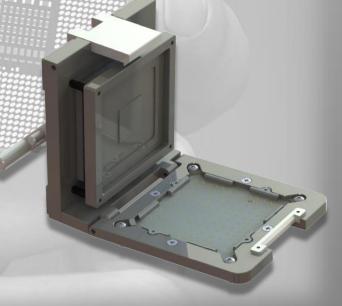

### E-tec test sockets

### all your components are testable!

### Thru an *adaptor* or by direct *soldering*

The smallest socket dimension available on the market

- Same dimension and footprint
- Even for special/custom socket