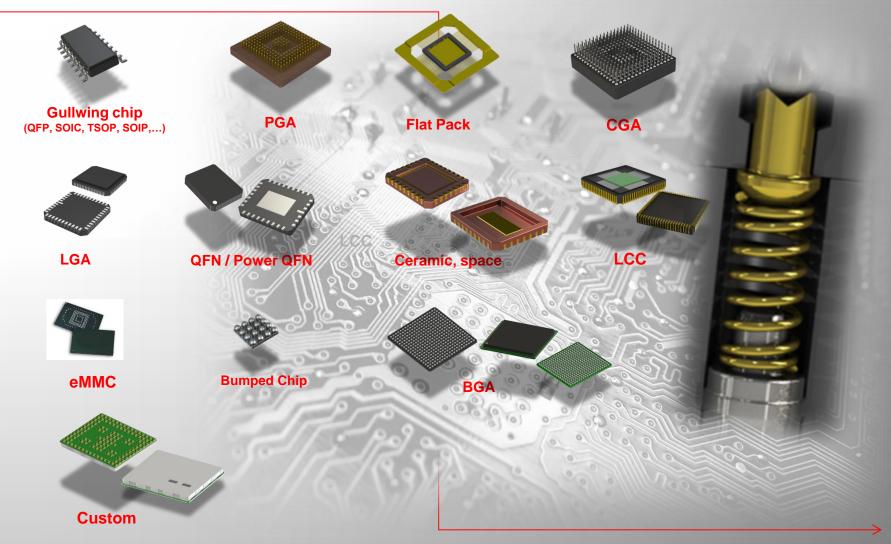

## E-TEC INTERCONNECT

**Test Socket Department** 



**High Performance IC Sockets and Adpators Swiss Manufacturer** 



# A large range of technologies to fit perfectly at your request

#### Spring contact

- Price avantage
- Market leading temperature range: -60°C up to 450°C
- Up to 3GHz
- Up to 5 Amp per contact



- The best realibilty, till +500k cycles
- High current rating
- High Frequency >27Ghz
- Small pitch at 0,3 mm
- Up to 2 Amp per contact



- Extremely High Frequency (EHF) approval, capable to 40Ghz certified.
- Smallest pitch technology











- > Thru the hole style
- > **SMT** style
- > **Solderless** style













### E-tec test sockets

### all your components are testable!





## **Application Fields**





















Prototyping



# All In House design for your service





















- Base of our design is a machined socket
- Each test socket can be customised, without fees, even for 1 piece
- Regular technical review to reach the target
- Providing value at every opportunity, such as switching in injected socket for high volumes
- High precision machining history



## The same dimensions and footprint of your component

thanks to E-tec patents

### Thru an *adaptor* or by direct *soldering*





The smallest socket dimension available on the market

- Same dimension and footprint
- Even for special/custom socket

#### and

Pb plating also available





## We customize for free































- Windows: open top, bottom side
-