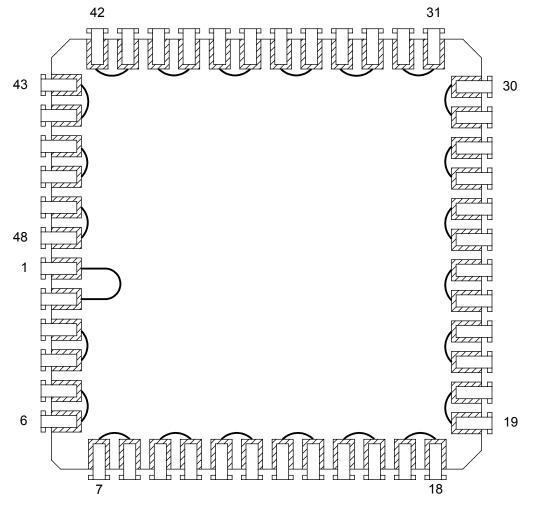

## **CLCC48 - DAISY CHAIN TOP VIEW** (INTERNAL CONNECTIONS)

| DAISY CHAIN<br>NET LIST |         |         |         |  |  |  |
|-------------------------|---------|---------|---------|--|--|--|
| PINS                    | PINS    | PINS    | PINS    |  |  |  |
| 1 ~ 2                   | 3 ~ 4   | 25 ~ 26 | 37 ~ 38 |  |  |  |
| 5 ~ 6                   | 7 ~ 8   | 27 ~ 28 | 39 ~ 40 |  |  |  |
| 9 ~ 10                  | 11 ~ 12 | 29 ~ 30 | 41 ~ 42 |  |  |  |
| 13 ~ 14                 | 15 ~ 16 | 31 ~ 32 | 43 ~ 44 |  |  |  |
| 17 ~ 18                 | 19 ~ 20 | 33 ~ 34 | 45 ~ 46 |  |  |  |
| 21 ~ 22                 | 23 ~ 24 | 35 ~ 36 | 47 ~ 48 |  |  |  |

## NOTES:

- 1.
- DAISY CHAIN WIRE BONDED TO INTERNAL PADS. SEE NET LIST FOR CONNNECTIONS BETWEEN PINS. DRAWING NOT TO SCALE. 2.

| <u>TopLine</u> ®                     |      |             |              |     |  |  |
|--------------------------------------|------|-------------|--------------|-----|--|--|
| CLCC48 - DAISY CHAIN PIN CONNECTIONS |      |             |              |     |  |  |
| SCALE                                | SIZE | DRAWING NO. |              | REV |  |  |
|                                      | Α    | 124819      |              | Α   |  |  |
| DO NOT SCALE DRAWING                 |      |             | SHEET 1 OF 1 |     |  |  |