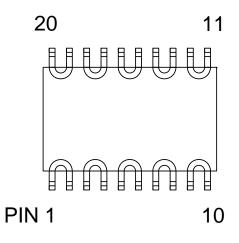

## DIP20 DAISY CHAIN TOP VIEW (INTERNAL CONNECTIONS)

| DAISY CHAIN<br>NET LIST |         |  |  |  |
|-------------------------|---------|--|--|--|
| PINS                    | PINS    |  |  |  |
| 1 ~ 2                   | 11 ~ 12 |  |  |  |
| 3 ~ 4                   | 13 ~ 14 |  |  |  |
| 5~6                     | 15 ~ 16 |  |  |  |
| 7 ~ 8                   | 17 ~ 18 |  |  |  |
| 9 ~ 10                  | 19 ~ 20 |  |  |  |

## NOTES:

- 1. DAISY CHAIN WIRE BONDED TO INTERNAL PADS.
- 2. SEE NET LIST FOR CONNECTIONS BETWEEN PINS.
- 3. DRAWING NOT TO SCALE.

| TopLine®        |                       |             |              |     |  |  |
|-----------------|-----------------------|-------------|--------------|-----|--|--|
| TITLE           | TITLE 20L DAISY CHAIN |             |              |     |  |  |
| PIN CONNECTIONS |                       |             |              |     |  |  |
| SCALE           | SIZE                  | DRAWING NO. |              | REV |  |  |
|                 | A                     | 122020      |              | A   |  |  |
| DO NOT S        | DO NOT SCALE DRAWING  |             | SHEET 1 OF 1 |     |  |  |