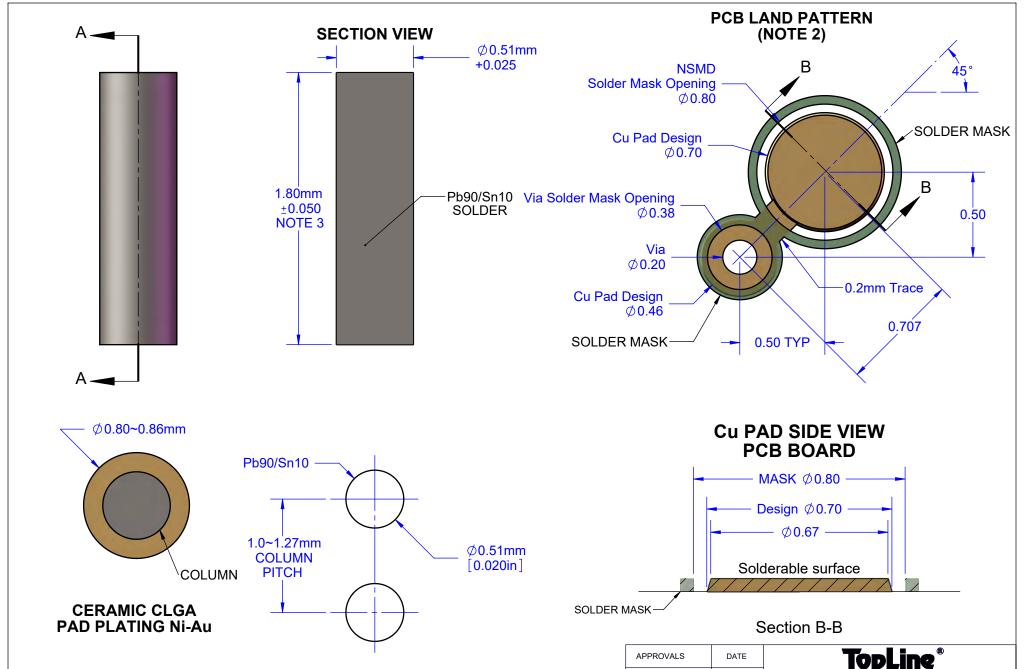

Notes: (Unless Otherwise Specified). 1) DIMENSIONS IN mm [INCHES].

- 2) PCB BOARD DIMENSIONS ARE PRESENTED ONLY AS A GUIDELINE.
  DESIGNERS SHOULD USE THEIR OWN EXPERIENCE WHEN DESIGNING PCB.
  3) FINAL COLUMN LENGTH ~1.6mm AFTER TRIMMING AND PLANARIZATION.

|   | APPROVALS |         | DATE      | TopLine <sup>®</sup> |      |    |              |     |
|---|-----------|---------|-----------|----------------------|------|----|--------------|-----|
|   | DRAWN     | T.Au    | 7/22/2023 | C)                   |      |    |              |     |
|   | ENG       | M. Hart | 7/22/2023 | CCGA SOLDER COLUMN   |      |    |              |     |
| ſ | MFG       |         |           |                      |      |    |              |     |
|   | QA        |         |           | SCALE                | SIZE |    |              | REV |
| Ī | CUST      |         |           | 30:1 A 902070        |      | 70 | A            |     |
|   | REVISED   |         |           | DO NOT SCALE DRAWING |      |    | SHEET 1 OF 1 |     |