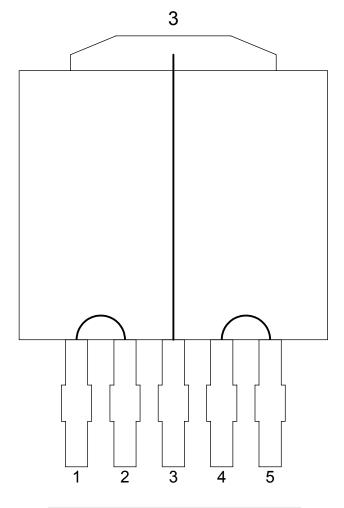

## D2PAK5 - DC1245 **DAISY CHAIN**

Viewed from top

| DAISY CHAIN |       |  |  |  |  |
|-------------|-------|--|--|--|--|
| NET LIST    |       |  |  |  |  |
| PINS        | PINS  |  |  |  |  |
| 1~2         | 4 ~ 5 |  |  |  |  |
| 3 ~ 3       |       |  |  |  |  |

## NOTES:

- DAISY CHAIN WIRE BONDED TO INTERNAL PADS. SEE NET LIST FOR CONNECTIONS BETWEEN PINS. DRAWING NOT TO SCALE.
- 2.
- 3.

| APPROVA | ALS     | DATE     | TopLine              |          |  |              |   |  |
|---------|---------|----------|----------------------|----------|--|--------------|---|--|
| DRAWN   | T. Au   | 08/31/12 | C)                   |          |  |              |   |  |
| ENG     | M. Hart | 08/31/12 | TITLE D2PAK5-DC1245  |          |  |              |   |  |
| MFG     |         |          | DAISY CHAIN          |          |  |              |   |  |
| QA      |         |          | SCALE SIZE DRAWING N |          |  | REV          |   |  |
| CUST    |         |          |                      | A 121245 |  | )            | Α |  |
| REVISED |         |          | DO NOT SCALE DRAWING |          |  | SHEET 1 OF 1 |   |  |