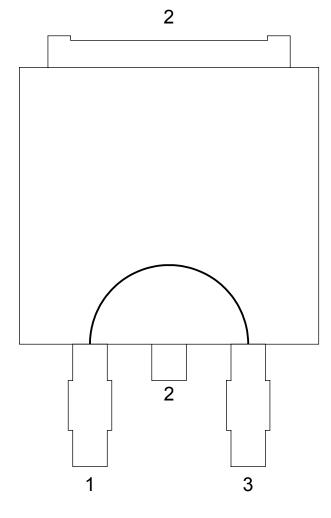

# **D2PAK - DC13 DAISY CHAIN**

Viewed from top

| DAISY CHAIN |
|-------------|
| NET LIST    |
| PINS        |
| 1 ~ 3       |

- DAISY CHAIN WIRE BONDED TO INTERNAL PADS. SEE NET LIST FOR CONNECTIONS BETWEEN PINS. DRAWING NOT TO SCALE.
- 2.
- 3.

| APPROVALS DATE |         | TopLine* |                                 |   |          |        |     |
|----------------|---------|----------|---------------------------------|---|----------|--------|-----|
| DRAWN          | T. Au   | 08/31/12 |                                 | ı | <u> </u> |        |     |
| ENG            | M. Hart | 08/31/12 | TITLE D2PAK-DC13                |   |          |        |     |
| MFG            |         |          | DAISY CHAIN                     |   |          |        |     |
| QA             |         |          | SCALE SIZE DRAWING NO. REV      |   |          |        | REV |
| CUST           |         |          | A 120113A                       |   |          |        |     |
| REVISED        |         |          | DO NOT SCALE DRAWING SHEET 3 OF |   |          | 3 OF 5 |     |