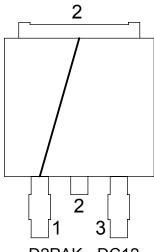

## **D2PAK - DC12 DAISY CHAIN**

Viewed from top

| DAISY CHAIN |
|-------------|
| NET LIST    |
| PINS        |
| 1 ~ 2       |

- DAISY CHAIN WIRE BONDED TO INTERNAL PADS. SEE NET LIST FOR CONNECTIONS BETWEEN PINS. DRAWING NOT TO SCALE.
- 2.
- 3.