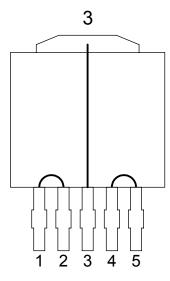

## **D2PAK - DC1245 DAISY CHAIN**

Viewed from top

| DAISY CHAIN |       |  |  |  |  |
|-------------|-------|--|--|--|--|
| NET LIST    |       |  |  |  |  |
| PINS PINS   |       |  |  |  |  |
| 1~2         | 4 ~ 5 |  |  |  |  |
| 3~3         |       |  |  |  |  |