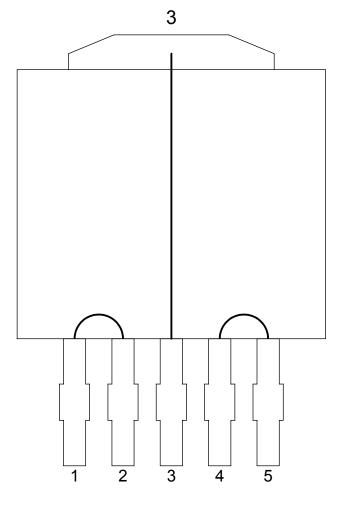

## **D2PAK - DC1245 DAISY CHAIN**

Viewed from top

| DAISY CHAIN |       |  |  |  |  |
|-------------|-------|--|--|--|--|
| NET LIST    |       |  |  |  |  |
| PINS PINS   |       |  |  |  |  |
| 1~2         | 4 ~ 5 |  |  |  |  |
| 3~3         |       |  |  |  |  |

- DAISY CHAIN WIRE BONDED TO INTERNAL PADS. SEE NET LIST FOR CONNECTIONS BETWEEN PINS. DRAWING NOT TO SCALE.
- 2.
- 3.

| APPROVALS |         | DATE     | <b>TopLine®</b>                   |   |          |  |        |
|-----------|---------|----------|-----------------------------------|---|----------|--|--------|
| DRAWN     | T. Au   | 08/31/12 |                                   | ı | <u> </u> |  |        |
| ENG       | M. Hart | 08/31/12 | TITLE D2PAK-DC1245                |   |          |  |        |
| MFG       |         |          | DAISY CHAIN                       |   |          |  |        |
| QA        |         |          | SCALE SIZE DRAWING NO. REV        |   |          |  | REV    |
| CUST      |         |          | A 121245A                         |   |          |  |        |
| REVISED   |         |          | DO NOT SCALE DRAWING SHEET 5 OF 5 |   |          |  | 5 OF 5 |