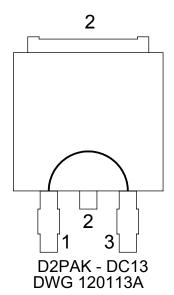

# **D2PAK - DC13 DAISY CHAIN**

Viewed from top

| DAISY CHAIN |
|-------------|
| NET LIST    |
| PINS        |
| 1 ~ 3       |

- DAISY CHAIN WIRE BONDED TO INTERNAL PADS. SEE NET LIST FOR CONNECTIONS BETWEEN PINS. DRAWING NOT TO SCALE.
- 2.
- 3.