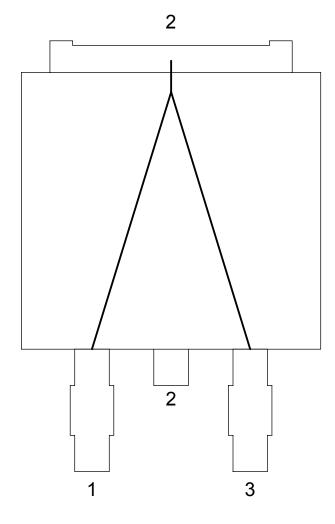

### **D2PAK - DC123 DAISY CHAIN**

Viewed from top

| DAISY CHAIN     |  |  |  |  |
|-----------------|--|--|--|--|
| NET LIST        |  |  |  |  |
| PINS            |  |  |  |  |
| 1 ~ 3 <b>~2</b> |  |  |  |  |

- DAISY CHAIN WIRE BONDED TO INTERNAL PADS. SEE NET LIST FOR CONNECTIONS BETWEEN PINS. DRAWING NOT TO SCALE.
- 2.
- 3.

| APPROVALS DATE |         | TopLine* |                                   |   |          |        |     |
|----------------|---------|----------|-----------------------------------|---|----------|--------|-----|
| DRAWN          | T. Au   | 08/31/12 |                                   | ı | <u> </u> |        |     |
| ENG            | M. Hart | 08/31/12 | TITLE D2PAK-DC123                 |   |          |        |     |
| MFG            |         |          | DAISY CHAIN                       |   |          |        |     |
| QA             |         |          | SCALE SIZE DRAWING NO. REV        |   |          |        | REV |
| CUST           |         |          | A 121123A                         |   |          |        |     |
| REVISED        |         |          | DO NOT SCALE DRAWING SHEET 4 OF 5 |   |          | 4 OF 5 |     |