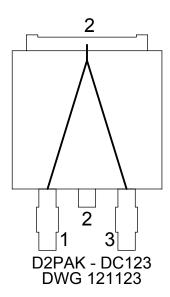

### **D2PAK - DC123 DAISY CHAIN**

Viewed from top

| DAISY CHAIN     |  |  |  |  |
|-----------------|--|--|--|--|
| NET LIST        |  |  |  |  |
| PINS            |  |  |  |  |
| 1 ~ 3 <b>~2</b> |  |  |  |  |

- DAISY CHAIN WIRE BONDED TO INTERNAL PADS. SEE NET LIST FOR CONNECTIONS BETWEEN PINS. DRAWING NOT TO SCALE.
- 2.
- 3.

| APPROVALS DATE |         | TopLine* |                                   |   |          |        |     |
|----------------|---------|----------|-----------------------------------|---|----------|--------|-----|
| DRAWN          | T. Au   | 08/31/12 |                                   | ı | <u> </u> |        |     |
| ENG            | M. Hart | 08/31/12 | TITLE D2PAK-DC123                 |   |          |        |     |
| MFG            |         |          | DAISY CHAIN                       |   |          |        |     |
| QA             |         |          | SCALE SIZE DRAWING NO. REV        |   |          |        | REV |
| CUST           |         |          | A 121123A                         |   |          |        |     |
| REVISED        |         |          | DO NOT SCALE DRAWING SHEET 4 OF 5 |   |          | 4 OF 5 |     |