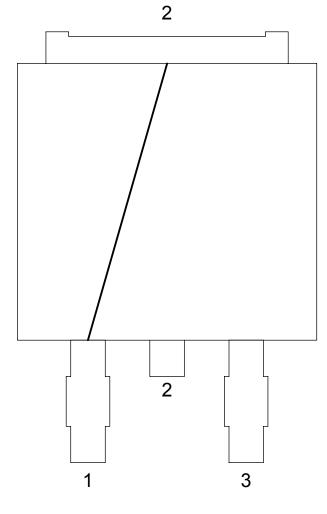

## **D2PAK - DC12 DAISY CHAIN**

Viewed from top

| DAISY CHAIN |
|-------------|
| NET LIST    |
| PINS        |
| 1 ~ 2       |

- DAISY CHAIN WIRE BONDED TO INTERNAL PADS. SEE NET LIST FOR CONNECTIONS BETWEEN PINS. DRAWING NOT TO SCALE.
- 2.
- 3.

| APPROVALS DATE |         | TopLine* |                                 |   |          |        |     |
|----------------|---------|----------|---------------------------------|---|----------|--------|-----|
| DRAWN          | T. Au   | 08/31/12 |                                 | ı | <u> </u> |        |     |
| ENG            | M. Hart | 08/31/12 | TITLE D2PAK-DC12                |   |          |        |     |
| MFG            |         |          | DAISY CHAIN                     |   |          |        |     |
| QA             |         |          | SCALE SIZE DRAWING NO. REV      |   |          |        | REV |
| CUST           |         |          | A 120112A                       |   |          |        |     |
| REVISED        |         |          | DO NOT SCALE DRAWING SHEET 2 OF |   |          | 2 OF 5 |     |