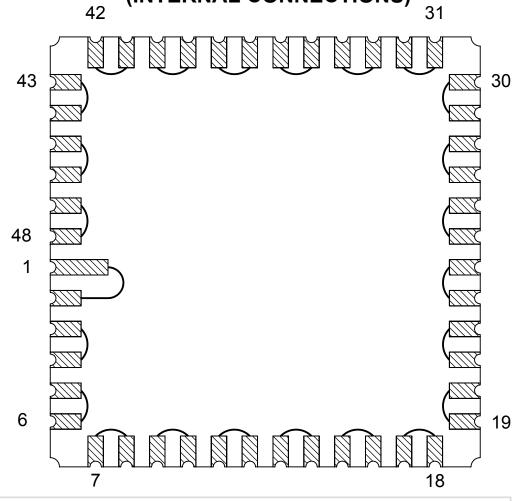

## **DAISY CHAIN TOP VIEW** (INTERNAL CONNECTIONS)

| DAISY CHAIN |         |         |         |  |  |  |
|-------------|---------|---------|---------|--|--|--|
| NET LIST    |         |         |         |  |  |  |
| PINS        | PINS    | PINS    | PINS    |  |  |  |
| 1 ~ 2       | 3 ~ 4   | 25 ~ 26 | 37 ~ 38 |  |  |  |
| 5 ~ 6       | 7 ~ 8   | 27 ~ 28 | 39 ~ 40 |  |  |  |
| 9 ~ 10      | 11 ~ 12 | 29 ~ 30 | 41 ~ 42 |  |  |  |
| 13 ~ 14     | 15 ~ 16 | 31 ~ 32 | 43 ~ 44 |  |  |  |
| 17 ~ 18     | 19 ~ 20 | 33 ~ 34 | 45 ~ 46 |  |  |  |
| 21 ~ 22     | 23 ~ 24 | 35 ~ 36 | 47 ~ 48 |  |  |  |

## NOTES:

- 1.
- DAISY CHAIN WIRE BONDED TO INTERNAL PADS. SEE NET LIST FOR CONNNECTIONS BETWEEN PINS. 2.
- 3. DRAWING NOT TO SCALE.

| <u>TopLine</u> <sup>®</sup>         |      |             |              |     |  |  |
|-------------------------------------|------|-------------|--------------|-----|--|--|
| LCC48 - DAISY CHAIN PIN CONNECTIONS |      |             |              |     |  |  |
| SCALE                               | SIZE | DRAWING NO. |              | REV |  |  |
|                                     | Α    | 124804      |              | Α   |  |  |
| DO NOT SCALE DRAWING                |      |             | SHEET 1 OF 1 |     |  |  |