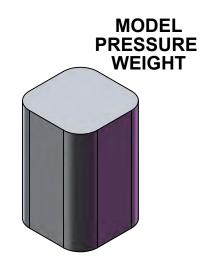

## **JIG FIXTURE FOR 15mm GLASS BGA**

| ACCESSORIES INCLUDED |                                             |  |  |
|----------------------|---------------------------------------------|--|--|
| QTY                  | DESCRIPTION                                 |  |  |
| 6                    | PRESSURE<br>WEIGHTS<br>12.7 x 12.7 x 19.0mm |  |  |
| 1                    | Vacuum Pick up<br>Tool                      |  |  |

## **ASSEMBLY INSTRUCTIONS**

- 1.Place Jig Fixture 999099 on top of BGA Standoff Board.
- 2.Dispense small amount of Cyanoacrylate Glue Gel on tips of the stand off pins.
- 3. Gently place Glass Component on the stand off pins using vacuum pick up tool
- 4. Place 5 to 25 grams weight on top of each glass component to apply pressure to glass during curing.
- 5. Remove the weights and Jig Fixture after the glue cures.
- 6. Proceed to test underfill.