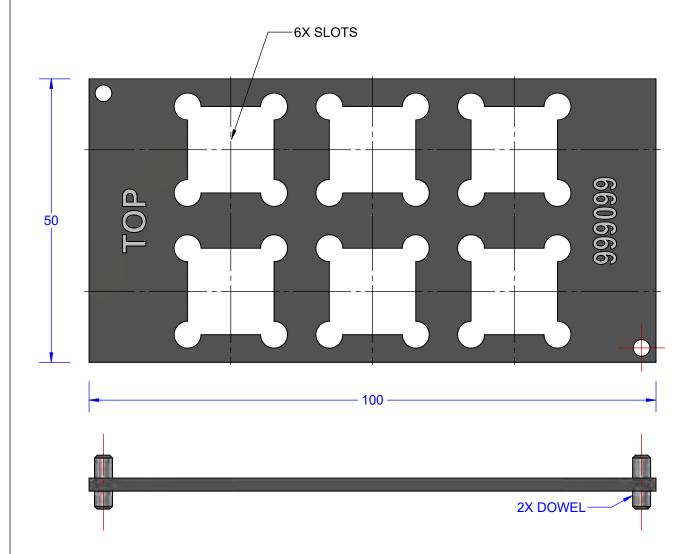

NOTES: (UNLESS OTHERWISE SPECIFIED).

1. DIMENSIONS: mm (INCH).

| APPROVA | ALS     | DATE      | TopLine°                          |                      |            |     |   |
|---------|---------|-----------|-----------------------------------|----------------------|------------|-----|---|
| DRAWN   | T.Au    | 9/26/2021 |                                   |                      | ·          |     |   |
| ENG     | M. Hart | 9/26/2021 | TITLE JIG FIXTURE                 |                      |            |     |   |
| MFG     |         |           | 15mm GLASS BGA                    |                      |            |     |   |
| QA      |         |           | SCALE                             | SIZE DRAWING NO. REV |            | REV |   |
| CUST    |         |           | 3:2                               | Α                    | A 999099 A |     | Α |
| REVISED |         |           | DO NOT SCALE DRAWING SHEET 1 OF 4 |                      |            |     |   |