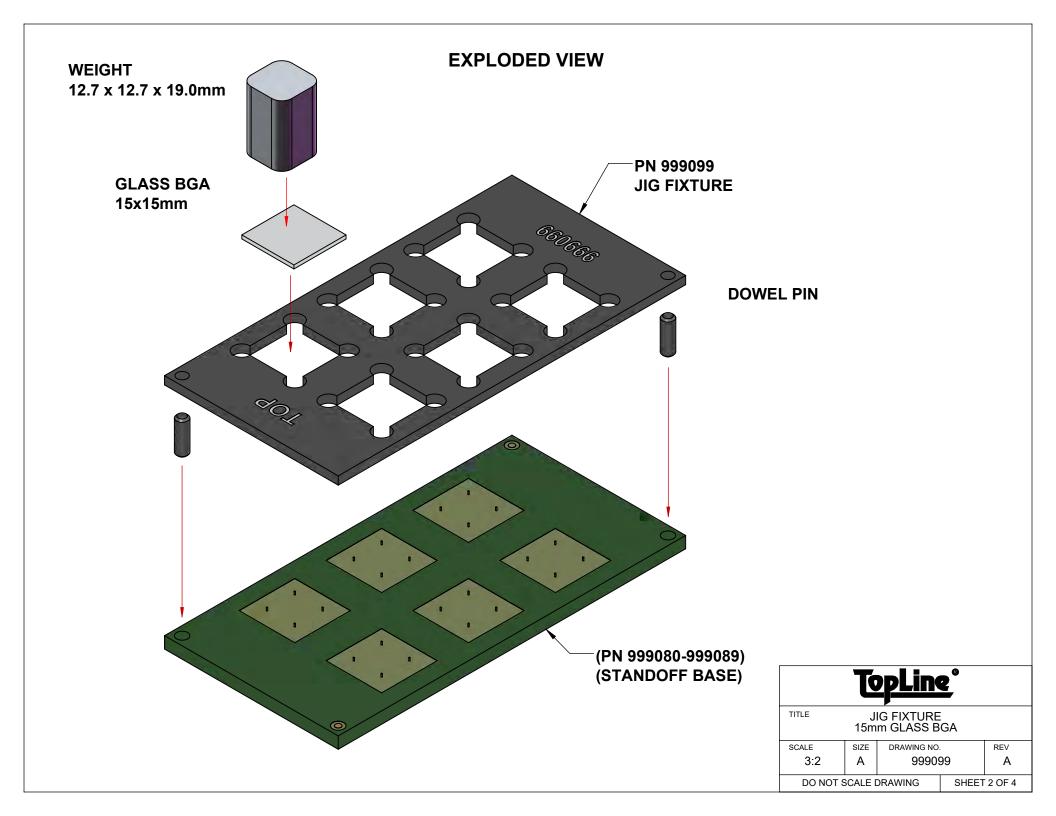

## AFTER ASSEMBLY GLASS COMPONENTS ARE GLUED TO STAND OFF PINS

| <u>TopLine</u> °              |       |             |     |   |  |  |
|-------------------------------|-------|-------------|-----|---|--|--|
| JIG FIXTURE<br>15mm GLASS BGA |       |             |     |   |  |  |
| SCALE                         | SIZE  | DRAWING NO. | REV |   |  |  |
| 2:1                           | Α     | 999099      |     | Α |  |  |
| DO NOT S                      | SHEET | 3 OF 4      |     |   |  |  |

## **ASSEMBLY INSTRUCTIONS**

- 1.Place Jig Fixture 999099 on top of BGA Standoff Board.
- 2.Dispense small amount of Cyanoacrylate Glue Gel on tips of the stand off pins.
- 3. Gently place Glass Component on the stand off pins using vacuum pick up tool
- 4. Place 5 to 25 grams weight on top of each glass component to apply pressure to glass during curing.
- 5. Remove the weights and Jig Fixture after the glue cures.
- 6. Proceed to test underfill.