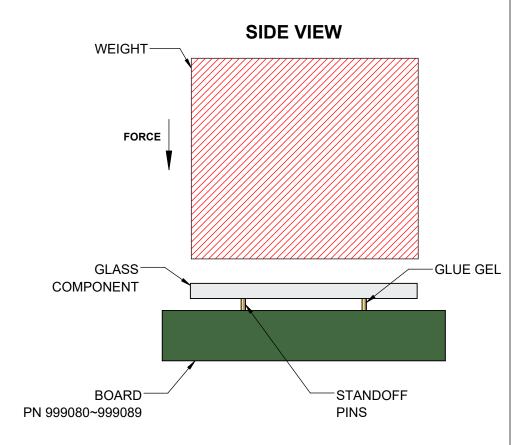

## AFTER ASSEMBLY GLASS COMPONENTS ARE GLUED TO STAND OFF PINS

| <u>TopLine</u> °              |       |             |     |   |  |  |
|-------------------------------|-------|-------------|-----|---|--|--|
| JIG FIXTURE<br>15mm GLASS BGA |       |             |     |   |  |  |
| SCALE                         | SIZE  | DRAWING NO. | REV |   |  |  |
| 2:1                           | Α     | 999099      |     | Α |  |  |
| DO NOT S                      | SHEET | 3 OF 4      |     |   |  |  |

## **ASSEMBLY INSTRUCTIONS**

- 1.Place Jig Fixture 999099 on top of BGA Standoff Board.
- 2.Dispense small amount of Cyanoacrylate Glue Gel on tips of the stand off pins.
- 3. Gently place Glass Component on the stand off pins using vacuum pick up tool
- 4. Place 5 to 25 grams weight on top of each glass component to apply pressure to glass during curing.
- 5. Remove the weights and Jig Fixture after the glue cures.
- 6. Proceed to test underfill.