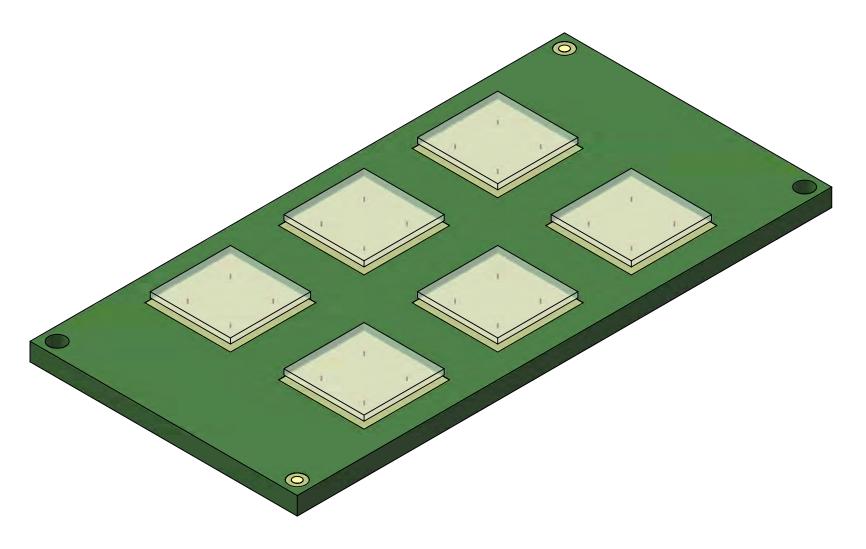

## AFTER ASSEMBLY GLASS COMPONENTS ARE GLUED TO STAND OFF PINS

| <u>TopLine</u> °              |       |             |     |   |  |  |
|-------------------------------|-------|-------------|-----|---|--|--|
| JIG FIXTURE<br>15mm GLASS BGA |       |             |     |   |  |  |
| SCALE                         | SIZE  | DRAWING NO. | REV |   |  |  |
| 2:1                           | Α     | 999099      |     | Α |  |  |
| DO NOT S                      | SHEET | 3 OF 4      |     |   |  |  |

## **ASSEMBLY INSTRUCTIONS**

- 1.Place Jig Fixture 999099 on top of BGA Standoff Board.
- 2.Dispense small amount of Cyanoacrylate Glue Gel on tips of the stand off pins.
- 3. Gently place Glass Component on the stand off pins using vacuum pick up tool
- 4. Place 5 to 25 grams weight on top of each glass component to apply pressure to glass during curing.
- 5. Remove the weights and Jig Fixture after the glue cures.
- 6. Proceed to test underfill.