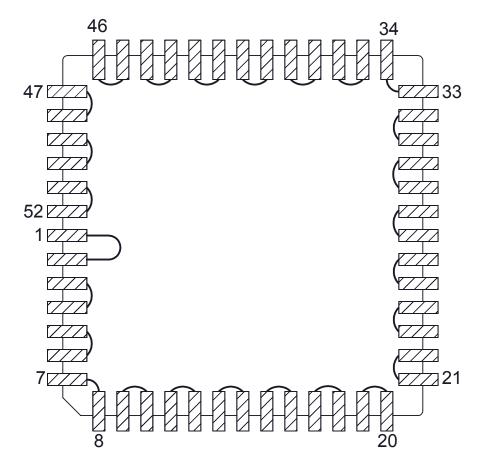

## PLCC52 - DAISY CHAIN TOP VIEW (INTERNAL CONNECTIONS)

| DAISY CHAIN<br>NET LIST |         |         |         |         |  |
|-------------------------|---------|---------|---------|---------|--|
| PINS                    | PINS    | PINS    | PINS    | PINS    |  |
| 1 ~ 2                   | 3 ~ 4   | 25 ~ 26 | 37 ~ 38 | 49 ~ 50 |  |
| 5 ~ 6                   | 7 ~ 8   | 27 ~ 28 | 39 ~ 40 | 51 ~ 52 |  |
| 9 ~ 10                  | 11 ~ 12 | 29 ~ 30 | 41 ~ 42 |         |  |
| 13 ~ 14                 | 15 ~ 16 | 31 ~ 32 | 43 ~ 44 |         |  |
| 17 ~ 18                 | 19 ~ 20 | 33 ~ 34 | 45 ~ 46 |         |  |
| 21 ~ 22                 | 23 ~ 24 | 35 ~ 36 | 47 ~ 48 |         |  |

- 1.
- DAISY CHAIN WIRE BONDED TO INTERNAL PADS. SEE NET LIST FOR CONNNECTIONS BETWEEN PINS. 2.
- DRAWING NOT TO SCALE.

| <u>TopLine</u> °                     |         |         |      |     |
|--------------------------------------|---------|---------|------|-----|
| PLCC52 - DAISY CHAIN PIN CONNECTIONS |         |         |      |     |
|                                      | L III A | COMMECT | IONS |     |
| SCALE                                | SIZE    | DRAWING | NO.  | REV |
| A 125208 A                           |         |         |      |     |
| DO NOT SCALE DRAWING SHEET 6 OF 8    |         |         |      |     |