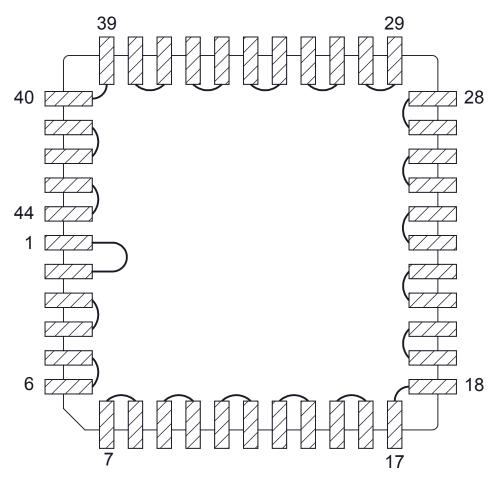

### **PLCC44 - DAISY CHAIN TOP VIEW** (INTERNAL CONNECTIONS)

| DAISY CHAIN<br>NET LIST |         |         |         |  |  |
|-------------------------|---------|---------|---------|--|--|
| PINS                    | PINS    | PINS    | PINS    |  |  |
| 1 ~ 2                   | 3 ~ 4   | 25 ~ 26 | 37 ~ 38 |  |  |
| 5~6 7~8 27~28 39~4      |         |         |         |  |  |
| 9 ~ 10                  | 11 ~ 12 | 29 ~ 30 | 41 ~ 42 |  |  |
| 13 ~ 14                 | 15 ~ 16 | 31 ~ 32 | 43 ~ 44 |  |  |
| 17 ~ 18                 | 19 ~ 20 | 33 ~ 34 |         |  |  |
| 21 ~ 22                 | 23 ~ 24 | 35 ~ 36 |         |  |  |

- 1.
- DAISY CHAIN WIRE BONDED TO INTERNAL PADS. SEE NET LIST FOR CONNNECTIONS BETWEEN PINS. 2.
- DRAWING NOT TO SCALE.

| <u>TopLine</u> °                     |         |         |      |     |
|--------------------------------------|---------|---------|------|-----|
| PLCC44 - DAISY CHAIN PIN CONNECTIONS |         |         |      |     |
|                                      | L III A | COMMECT | IONS |     |
| SCALE                                | SIZE    | DRAWING | NO.  | REV |
| A 124408 A                           |         |         |      |     |
| DO NOT SCALE DRAWING SHEET 5 OF 8    |         |         |      |     |