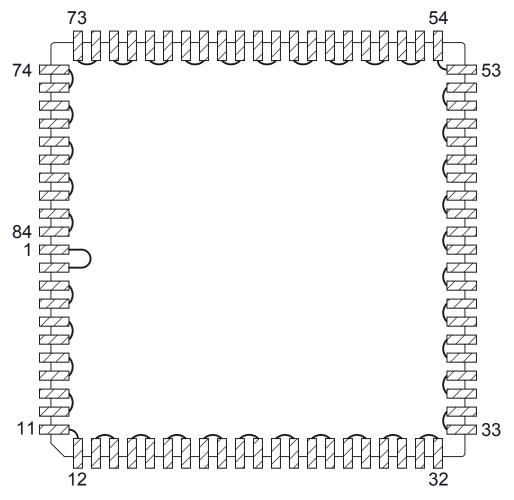

## PLCC84 - DAISY CHAIN TOP VIEW (INTERNAL CONNECTIONS)

| DAISY CHAIN<br>NET LIST |         |         |         |         |         |         |  |  |
|-------------------------|---------|---------|---------|---------|---------|---------|--|--|
| PINS                    | PINS    | PINS    | PINS    | PINS    | PINS    | PINS    |  |  |
| 1 ~ 2                   | 3 ~ 4   | 25 ~ 26 | 37 ~ 38 | 49 ~ 50 | 61 ~ 62 | 73 ~ 74 |  |  |
| 5 ~ 6                   | 7 ~ 8   | 27 ~ 28 | 39 ~ 40 | 51 ~ 52 | 63 ~ 64 | 75 ~ 76 |  |  |
| 9 ~ 10                  | 11 ~ 12 | 29 ~ 30 | 41 ~ 42 | 53 ~ 54 | 65 ~ 66 | 77 ~ 78 |  |  |
| 13 ~ 14                 | 15 ~ 16 | 31 ~ 32 | 43 ~ 44 | 55 ~ 56 | 67 ~ 68 | 79 ~ 80 |  |  |
| 17 ~ 18                 | 19 ~ 20 | 33 ~ 34 | 45 ~ 46 | 57 ~ 58 | 69 ~ 70 | 81 ~ 82 |  |  |
| 21 ~ 22                 | 23 ~ 24 | 35 ~ 36 | 47 ~ 48 | 59 ~ 60 | 71 ~ 72 | 83 ~ 84 |  |  |

- 1.
- DAISY CHAIN WIRE BONDED TO INTERNAL PADS. SEE NET LIST FOR CONNNECTIONS BETWEEN PINS. 2.
- DRAWING NOT TO SCALE.

| <u>TopLine</u> <sup>®</sup> |                      |             |  |     |  |  |  |  |
|-----------------------------|----------------------|-------------|--|-----|--|--|--|--|
| TITLE P                     | PLCC84 - DAISY CHAIN |             |  |     |  |  |  |  |
| PIN CONNECTIONS             |                      |             |  |     |  |  |  |  |
| SCALE                       | SIZE                 | DRAWING NO. |  | REV |  |  |  |  |
|                             | Α                    | 128408      |  | Α   |  |  |  |  |
| DO NOT S                    | SHEET 8 OF 8         |             |  |     |  |  |  |  |