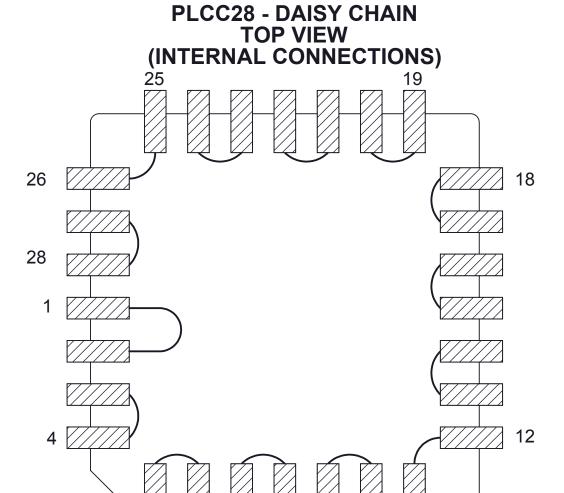

| DAISY CHAIN<br>NET LIST |         |         |  |  |  |
|-------------------------|---------|---------|--|--|--|
| PINS                    | PINS    | PINS    |  |  |  |
| 1 ~ 2                   | 3 ~ 4   | 25 ~ 26 |  |  |  |
| 5 ~ 6                   | 7 ~ 8   | 27 ~ 28 |  |  |  |
| 9 ~ 10                  | 11 ~ 12 |         |  |  |  |
| 13 ~ 14                 | 15 ~ 16 |         |  |  |  |
| 17 ~ 18                 | 19 ~ 20 |         |  |  |  |
| 21 ~ 22                 | 23 ~ 24 |         |  |  |  |

- 1.
- DAISY CHAIN WIRE BONDED TO INTERNAL PADS. SEE NET LIST FOR CONNNECTIONS BETWEEN PINS. 2.
- DRAWING NOT TO SCALE.

| <u>TopLine</u> °                     |      |         |     |     |
|--------------------------------------|------|---------|-----|-----|
| PLCC28 - DAISY CHAIN PIN CONNECTIONS |      |         |     |     |
| SCALE                                | SIZE | DRAWING | NO. | REV |
| A 122808 A                           |      |         |     |     |
| DO NOT SCALE DRAWING SHEET 3 OF 8    |      |         |     |     |