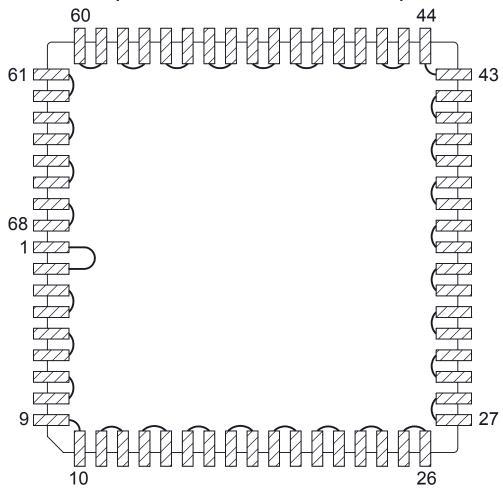

## PLCC68 - DAISY CHAIN TOP VIEW (INTERNAL CONNECTIONS)

|         | DAISY CHAIN<br>NET LIST |         |         |         |         |  |  |
|---------|-------------------------|---------|---------|---------|---------|--|--|
| PINS    | PINS                    | PINS    | PINS    | PINS    | PINS    |  |  |
| 1 ~ 2   | 3 ~ 4                   | 25 ~ 26 | 37 ~ 38 | 49 ~ 50 | 61 ~ 62 |  |  |
| 5 ~ 6   | 7 ~ 8                   | 27 ~ 28 | 39 ~ 40 | 51 ~ 52 | 63 ~ 64 |  |  |
| 9 ~ 10  | 11 ~ 12                 | 29 ~ 30 | 41 ~ 42 | 53 ~ 54 | 65 ~ 66 |  |  |
| 13 ~ 14 | 15 ~ 16                 | 31 ~ 32 | 43 ~ 44 | 55 ~ 56 | 67 ~ 68 |  |  |
| 17 ~ 18 | 19 ~ 20                 | 33 ~ 34 | 45 ~ 46 | 57 ~ 58 |         |  |  |
| 21 ~ 22 | 23 ~ 24                 | 35 ~ 36 | 47 ~ 48 | 59 ~ 60 |         |  |  |

- 1.
- DAISY CHAIN WIRE BONDED TO INTERNAL PADS. SEE NET LIST FOR CONNNECTIONS BETWEEN PINS. 2.
- DRAWING NOT TO SCALE.

| <u>TopLine</u> °                     |                            |  |  |  |  |
|--------------------------------------|----------------------------|--|--|--|--|
| PLCC68 - DAISY CHAIN PIN CONNECTIONS |                            |  |  |  |  |
| SCALE                                | SCALE SIZE DRAWING NO. REV |  |  |  |  |
| A 126808 A                           |                            |  |  |  |  |
| DO NOT SCALE DRAWING SHEET 7 OF 8    |                            |  |  |  |  |