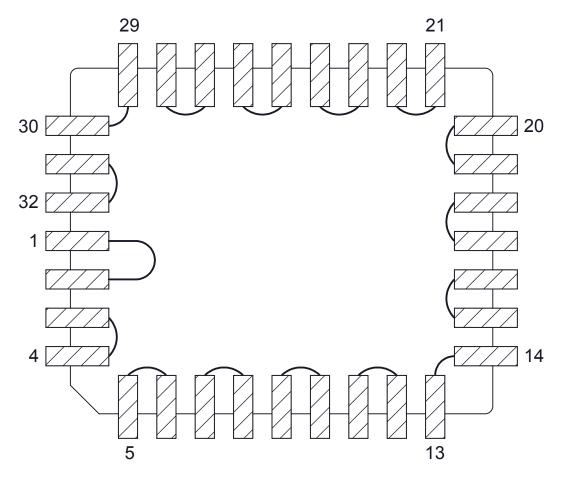

### **PLCC32 - DAISY CHAIN TOP VIEW** (INTERNAL CONNECTIONS)

| DAISY CHAIN<br>NET LIST |         |         |  |  |  |
|-------------------------|---------|---------|--|--|--|
| PINS                    | PINS    | PINS    |  |  |  |
| 1 ~ 2                   | 3 ~ 4   | 25 ~ 26 |  |  |  |
| 5 ~ 6                   | 7 ~ 8   | 27 ~ 28 |  |  |  |
| 9 ~ 10                  | 11 ~ 12 | 29 ~ 30 |  |  |  |
| 13 ~ 14                 | 15 ~ 16 | 31 ~ 32 |  |  |  |
| 17 ~ 18                 | 19 ~ 20 |         |  |  |  |
| 21 ~ 22                 | 23 ~ 24 |         |  |  |  |

- 1.
- DAISY CHAIN WIRE BONDED TO INTERNAL PADS. SEE NET LIST FOR CONNNECTIONS BETWEEN PINS. 2.
- DRAWING NOT TO SCALE.

| <u>TopLine</u> ° |                      |         |       |        |  |
|------------------|----------------------|---------|-------|--------|--|
| TITLE F          | PLCC32 - DAIST CHAIN |         |       |        |  |
|                  | PIN                  | CONNECT | ION2  |        |  |
| SCALE            | SIZE                 | DRAWING | NO.   | REV    |  |
| A 123208 A       |                      |         |       |        |  |
| DO NOT S         | SCALE D              | RAWING  | SHEET | 4 OF 8 |  |