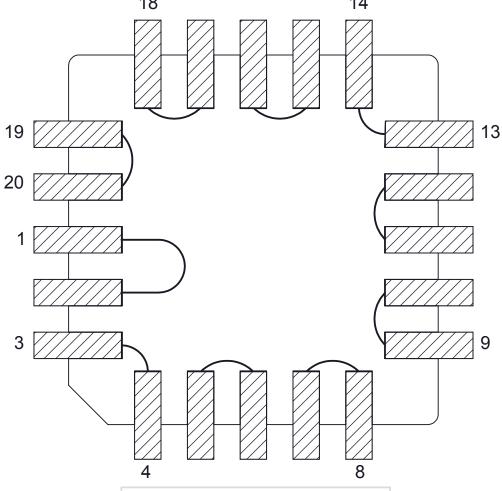

# PLCC20 - DAISY CHAIN TOP VIEW (INTERNAL CONNECTIONS)

| DAISY CHAIN |         |  |  |
|-------------|---------|--|--|
| NET         | LIST    |  |  |
| PINS        | PINS    |  |  |
| 1 ~ 2       | 3 ~ 4   |  |  |
| 5 ~ 6       | 7 ~ 8   |  |  |
| 9 ~ 10      | 11 ~ 12 |  |  |
| 13 ~ 14     | 15 ~ 16 |  |  |
| 17 ~ 18     | 19 ~ 20 |  |  |

- 1.
- DAISY CHAIN WIRE BONDED TO INTERNAL PADS. SEE NET LIST FOR CONNNECTIONS BETWEEN PINS. 2.
- DRAWING NOT TO SCALE.

| <u>TopLine</u> <sup>®</sup>       |                            |         |      |        |
|-----------------------------------|----------------------------|---------|------|--------|
| TITLE P                           | TITLE PLCC20 - DAISY CHAIN |         |      |        |
|                                   | PIN (                      | CONNECT | IONS |        |
| SCALE                             | SIZE                       | DRAWING | NO.  | REV    |
| A 122008 A                        |                            |         |      |        |
| DO NOT SCALE DRAWING SHEET 2 OF 8 |                            |         |      | 2 OF 8 |