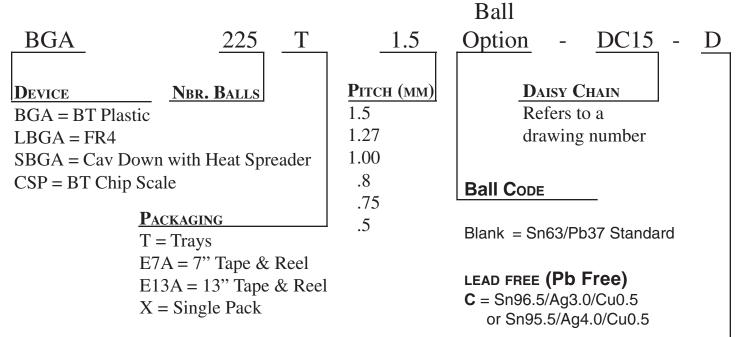

### **BGA** Ball Grid Array





#### SOLDER BALL Blank = Unspecified D = Die



# **Substituting BGA**





#### **CBGA** Ceramic Ball Grid Array







# **Substituting CBGA**



#### Suffix Codes:

"DC" = Daisy Chain (SEE DRAWING) "ISO"= Isoloated connections "BUS" = All Leads Connected. Solder Ball Choices: Blank = Sn10/Pb90 (High Temp) L = Sn62/Pb36/Ag2.0 (Low Temp) C=Sn96.5/Ag3.0/Cu0.5 Lead Free Pack: "T" = TRAYS



# **Part Numbering System**

**TopLine Corporation** 

7331A Garden Grove Blvd Garden Grove, Ca 92841 USA Toll Free USA/Canada (800) 776-9888 Telephone: 1-714-898-3830 Fax 1-714-891-0321 Email sales@topline.tv <u>www.topline.tv</u>

TopLine stocks a full range of standard and Lead Free dummy components and practice boards for SMT assembly practice and experimentation including Daisy Chain Test Vehicles