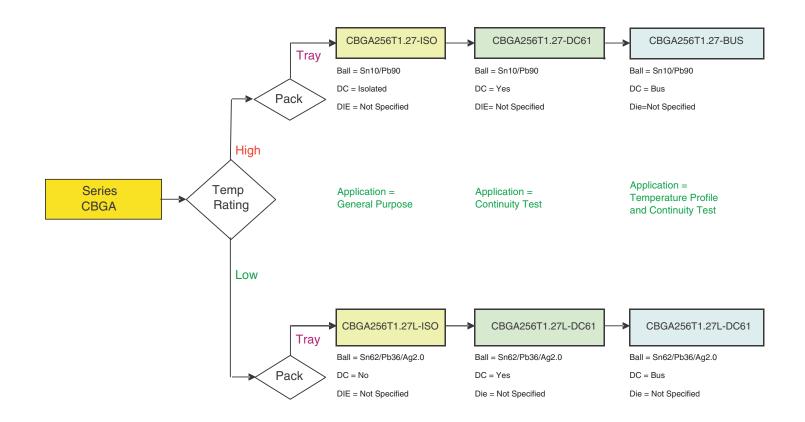

# **Substituting CBGA**

#### Suffix Codes:

"DC" = Daisy Chain (SEE DRAWING) "ISO"= Isoloated connections "BUS" = All Leads Connected. Solder Ball Choices: Blank = Sn10/Pb90 (High Temp) L = Sn62/Pb36/Ag2.0 (Low Temp) C=Sn96.5/Ag3.0/Cu0.5 Lead Free Pack: "T" = TRAYS