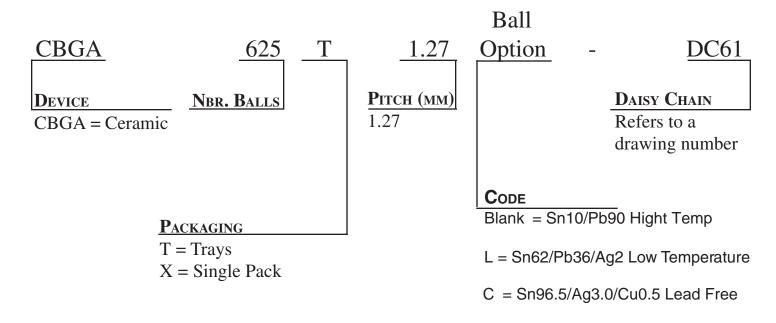

#### **CBGA** Ceramic Ball Grid Array

#### Suffix Codes:

"DC" = Daisy Chain (SEE DRAWING) "ISO"= Isoloated connections "BUS" = All Leads Connected. Solder Ball Choices: Blank = Sn10/Pb90 (High Temp) L = Sn62/Pb36/Ag2.0 (Low Temp) C=Sn96.5/Ag3.0/Cu0.5 Lead Free Pack: "T" = TRAYS