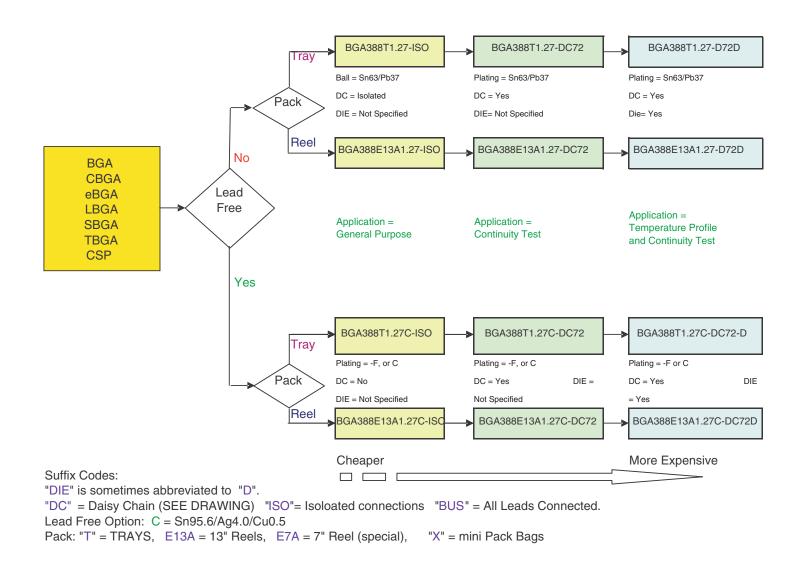

#### Suffix Codes:

"DC" = Daisy Chain (SEE DRAWING) "ISO"= Isoloated connections "BUS" = All Leads Connected. Solder Ball Choices: Blank = Sn10/Pb90 (High Temp) L = Sn62/Pb36/Ag2.0 (Low Temp) C=Sn96.5/Ag3.0/Cu0.5 Lead Free Pack: "T" = TRAYS