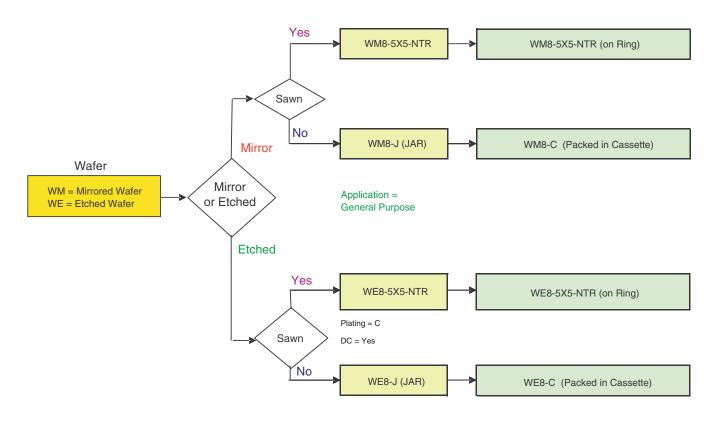

## **Selecting Silicon Wafers**

Suffix Codes: C= Cassette J= Jar B= Bulk NTR= Nitto Tape & Ring