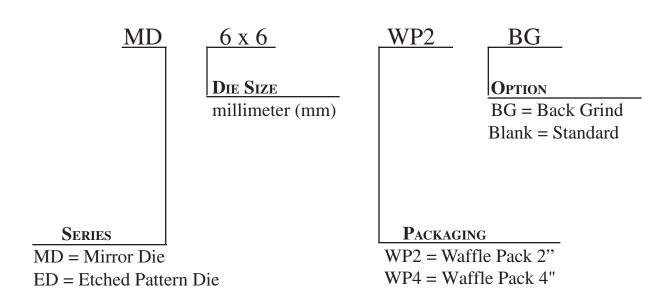

### **Selecting Silicon Die**

Suffix Codes: Pack: Normally in 2" Square Waffle Packs