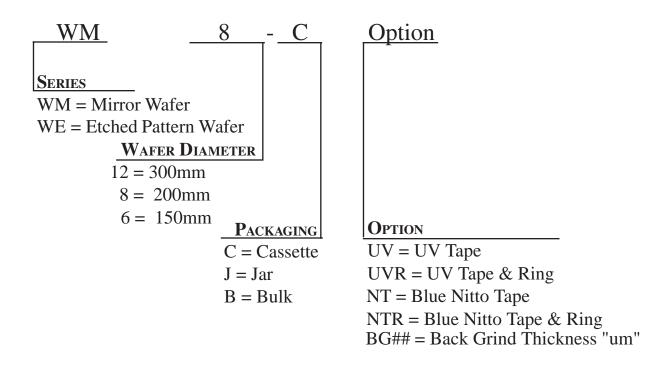

## **Selecting Silicon Wafers**

Suffix Codes: C= Cassette J= Jar B= Bulk NTR= Nitto Tape & Ring