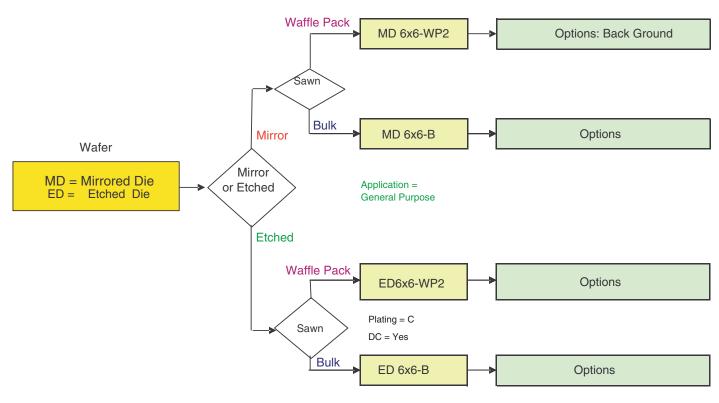

### **Selecting Silicon Die**

Suffix Codes: Pack: Normally in 2" Square Waffle Packs