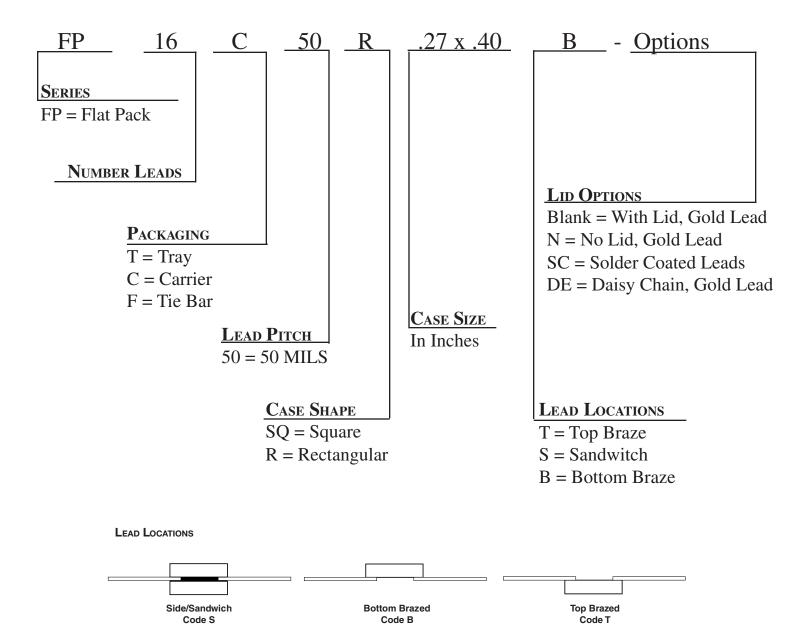

## **Flat Packs**

## **Substituting "FP" Flat Pack**

Suffix Codes:

"DE" = Daisy Chain "Even" (1-2, 3-4, 5-6, 7-8, etc) "ISO"= Isolated connections

Plating: Blank = Gold SC = Solder Coated or Tinned Sn63 Solder

Pack: "C" = Trimmed Leads in Plastic Carrier "F" = Leads on Tie-Bar. Must be trimmed and formed prior to assembly.

Lead Location: "S"= Side Brazed / Sandwich "T"= Top Brazed "B" = Bottom Brazed