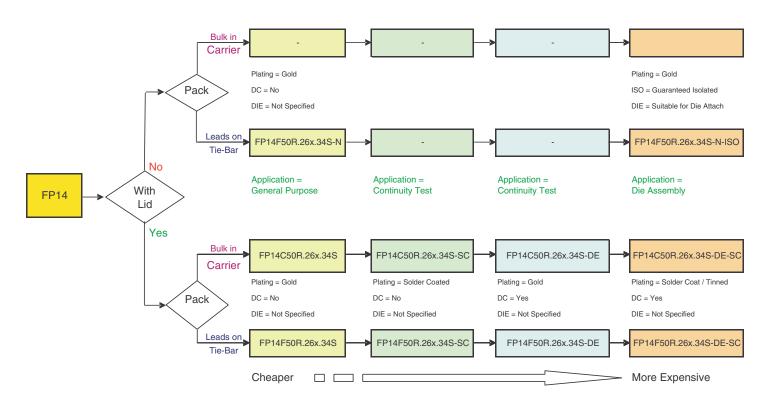

## **Substituting "FP" Flat Pack**

Suffix Codes:

"DE" = Daisy Chain "Even" (1-2, 3-4, 5-6, 7-8, etc) "ISO"= Isolated connections

Plating: Blank = Gold SC = Solder Coated or Tinned Sn63 Solder

Pack: "C" = Trimmed Leads in Plastic Carrier "F" = Leads on Tie-Bar. Must be trimmed and formed prior to assembly.

Lead Location: "S"= Side Brazed / Sandwich "T"= Top Brazed "B" = Bottom Brazed