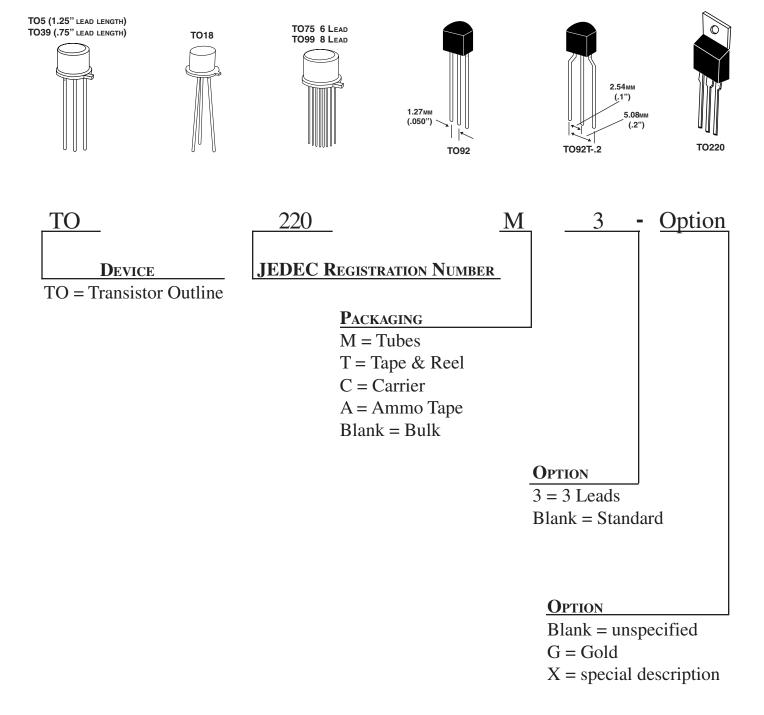

## **TO - Throughhole Transistor**

## **Part Numbering System**

**TopLine Corporation** 

7331A Garden Grove Blvd Garden Grove, Ca 92841 USA Toll Free USA/Canada (800) 776-9888 Telephone: 1-714-898-3830 Fax 1-714-891-0321 Email sales@topline.tv www.topline.tv