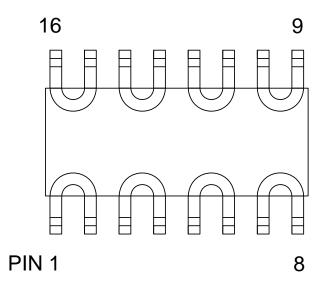

## SOP16 DAISY CHAIN TOP VIEW (INTERNAL CONNECTIONS)

| DAISY CHAIN<br>NET LIST |         |  |  |  |
|-------------------------|---------|--|--|--|
| PINS                    | PINS    |  |  |  |
| 1 ~ 2                   | 9 ~ 10  |  |  |  |
| 3 ~ 4                   | 11 ~ 12 |  |  |  |
| 5 ~ 6                   | 13 ~ 14 |  |  |  |
| 7 ~ 8                   | 15 ~ 16 |  |  |  |

## NOTES:

- 1. DAISY CHAIN WIRE BONDED TO INTERNAL PADS.
- 2. SEE NET LIST FOR CONNECTIONS BETWEEN PINS.
- 3. DRAWING NOT TO SCALE.

| <u>TopLine</u> °      |      |             |         |     |  |
|-----------------------|------|-------------|---------|-----|--|
| TITLE 16L DAISY CHAIN |      |             |         |     |  |
| PIN CONNECTIONS       |      |             |         |     |  |
| SCALE                 | SIZE | DRAWING NO. |         | REV |  |
|                       | Α    | 121603      |         | Α   |  |
| DO NOT SCALE DRAWING  |      | SHEET       | 5 OF 22 |     |  |