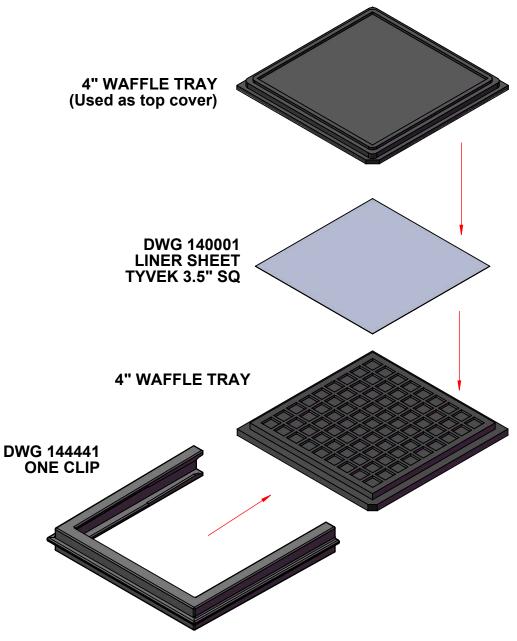

## **EXPLODED VIEW**

- 1. ONE CLIP REQUIRED PER ASSEMBLY.
- 2. CLAMPS TOGETHER DUAL WP4-TRAY + WP4-TRAY.
- 3. SECOND TRAY ON TOP IS USED AS A COVER.

| <u>TopLine</u> °             |                   |             |     |        |  |
|------------------------------|-------------------|-------------|-----|--------|--|
| WP4-U-CLIP<br>4" SINGLE CLIP |                   |             |     |        |  |
| SCALE                        | SIZE              | DRAWING NO. | REV |        |  |
| 1:2.5                        | Α                 | 144441      |     | Α      |  |
| DO NOT S                     | NOT SCALE DRAWING |             |     | 4 OF 6 |  |