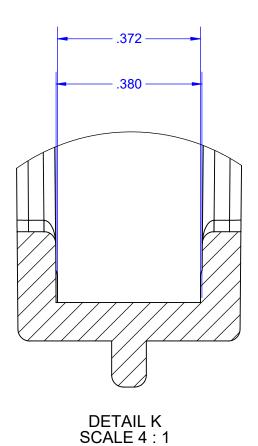

# **DETAIL VIEWS**

2X .373 R.030

SECTION C-C SCALE 4:1

- 1. ONE CLIP REQUIRED PER ASSEMBLY.
- 2. CLAMPS TOGETHER DUAL WP4-TRAY + WP4-TRAY.
- 3. SECOND TRAY ON TOP IS USED AS A COVER.

| <u>TopLine</u> ° |                              |             |  |        |  |  |
|------------------|------------------------------|-------------|--|--------|--|--|
| TITLE            | WP4-U-CLIP<br>4" SINGLE CLIP |             |  |        |  |  |
| SCALE            | SIZE                         | DRAWING NO. |  | REV    |  |  |
| 4:1              | Α                            | 144441      |  | Α      |  |  |
| DO NOT S         | DO NOT SCALE DRAWING         |             |  | 2 OF 6 |  |  |