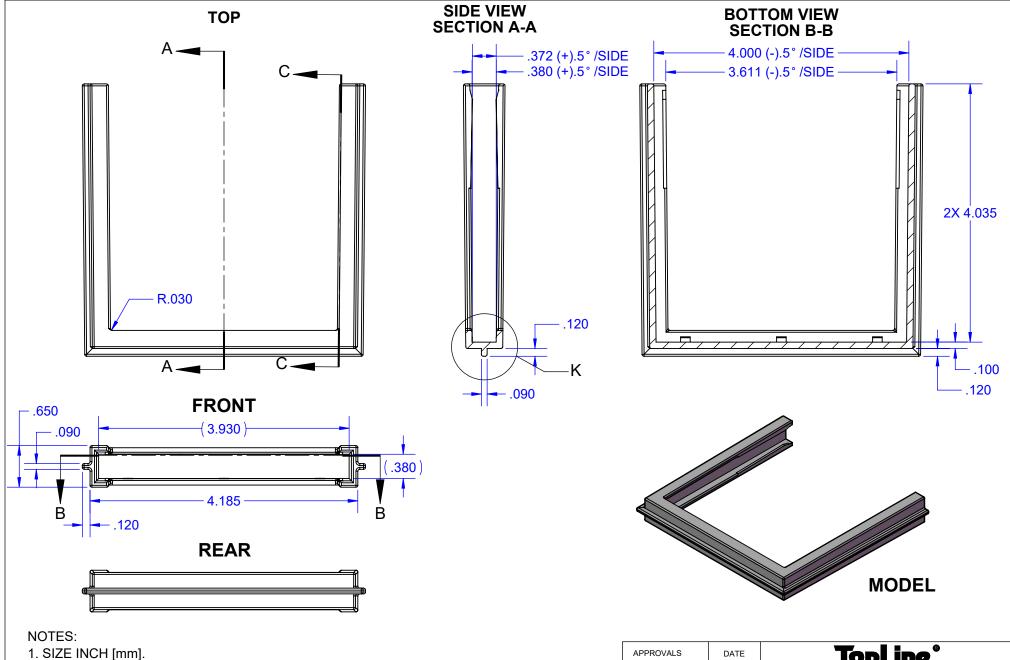

- 2. MATERIAL: CONDUCTIVE POLYPROPYLENE (PP).
- 3. ONE CLIP REQUIRED PER ASSEMBLY.
- 4. ESD SURFACE RESISTIVITY OHMS/SQ  $10^3 \sim 10^6 \Omega$ .
- 5. CLAMPS TWO TRAYS TOGETHER.
- 6. SECOND TRAY ON TOP IS USED AS A COVER.

| APPROVALS DATE |         | TopLine°   |                                    |                |             |        |     |
|----------------|---------|------------|------------------------------------|----------------|-------------|--------|-----|
| DRAWN          | T.Au    | 07/22/2022 |                                    | Ľ              | <del></del> |        |     |
| ENG            | M. Hart | 07/22/2022 | TITLE WP4-U-CLIP<br>4" SINGLE CLIP |                |             |        |     |
| MFG            |         |            |                                    |                |             |        |     |
| QA             |         |            | SCALE SIZE DRAWING NO. REV         |                |             |        | REV |
| CUST           |         |            | 2:3                                | 2:3 A 144441 A |             | Α      |     |
| REVISED        |         |            | DO NOT SCALE DRAWING SHEET 1 OF 6  |                |             | 1 OF 6 |     |