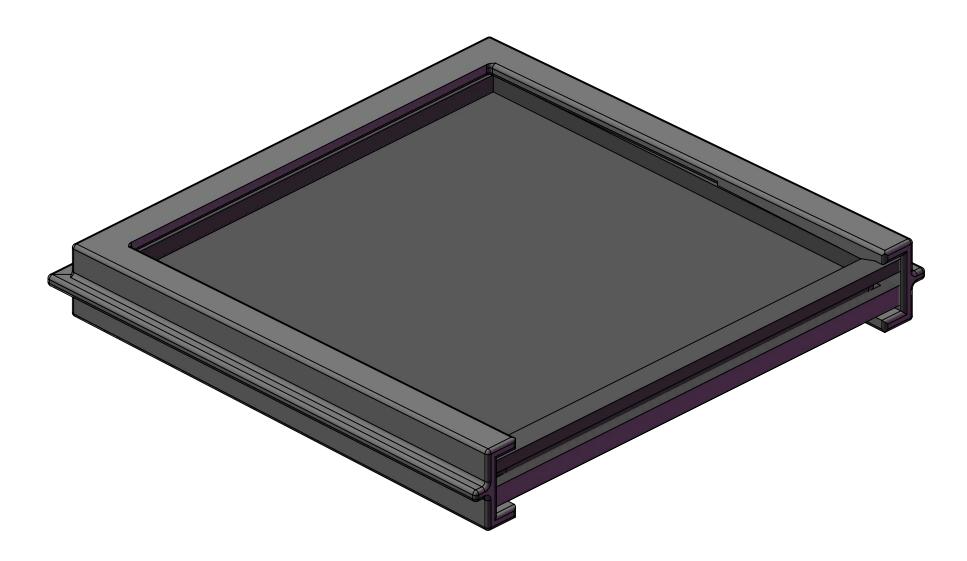

# ASSEMBLY WITH DUAL TRAY + TRAY BOTTOM VIEW

- 1. ONE CLIP REQUIRED PER ASSEMBLY.
- 2. CLAMPS TOGETHER DUAL WP4-TRAY + WP4-TRAY.
- 3. SECOND TRAY ON TOP IS USED AS A COVER.

| <u>TopLine</u> °          |              |             |  |     |  |
|---------------------------|--------------|-------------|--|-----|--|
| WP4-U-CLIP 4" SINGLE CLIP |              |             |  |     |  |
| SCALE                     | SIZE         | DRAWING NO. |  | REV |  |
| 3:2                       | Α            | 144441      |  | Α   |  |
| DO NOT S                  | SHEET 6 OF 6 |             |  |     |  |