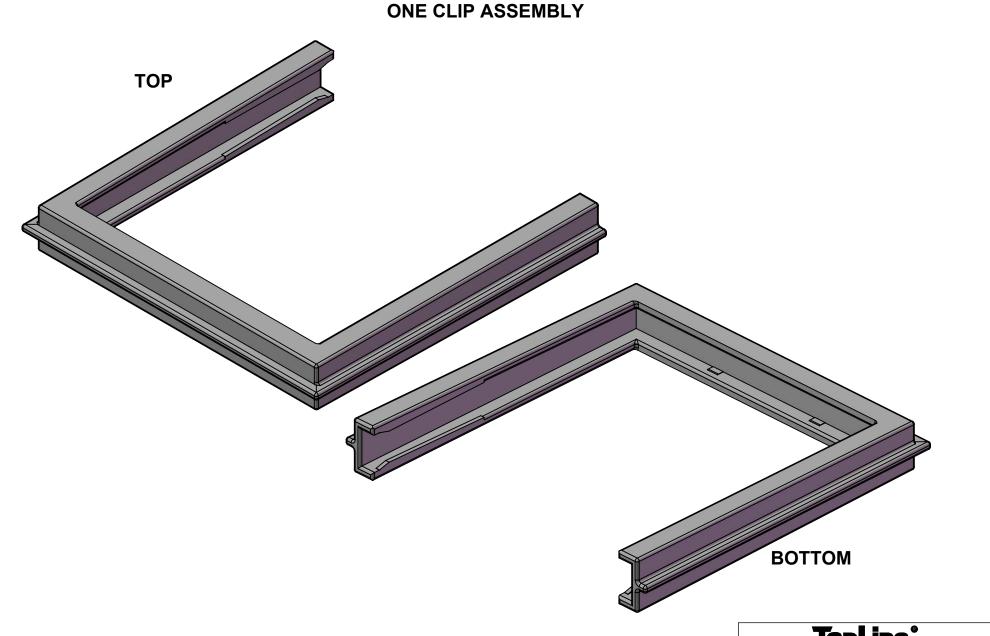

- 1. ONE CLIP REQUIRED PER ASSEMBLY.
- 2. CLAMPS TOGETHER DUAL WP4-TRAY + WP4-TRAY.
- 3. SECOND TRAY ON TOP IS USED AS A COVER.

| <u>TopLine</u> °             |                         |  |  |        |  |
|------------------------------|-------------------------|--|--|--------|--|
| WP4-U-CLIP<br>4" SINGLE CLIP |                         |  |  |        |  |
| SCALE                        | LE SIZE DRAWING NO. REV |  |  |        |  |
| 1:1                          | :1 A 144441 A           |  |  |        |  |
| DO NOT S                     | DO NOT SCALE DRAWING    |  |  | 3 OF 6 |  |