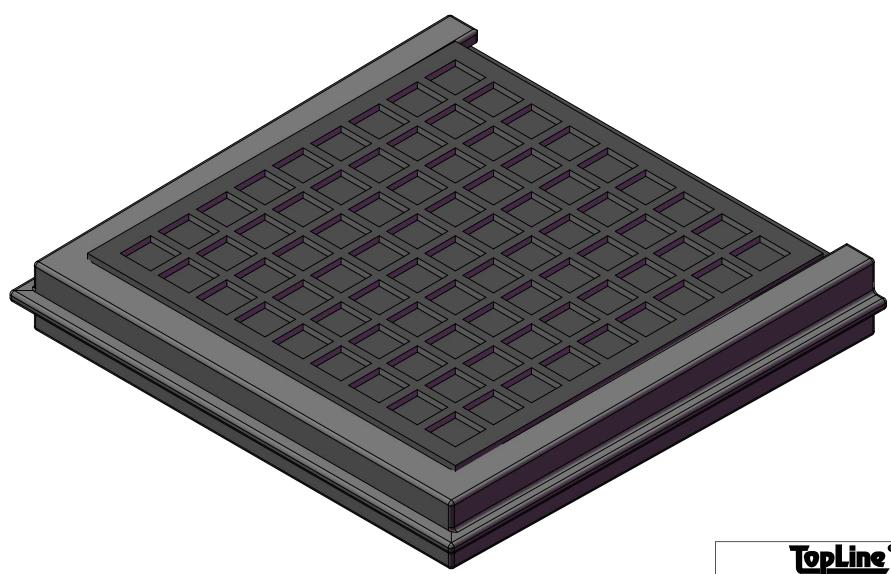

# ASSEMBLY WITH DUAL TRAY + TRAY TOP VIEW

### NOTES:

- 1. ONE CLIP REQUIRED PER ASSEMBLY.
- 2. CLAMPS TOGETHER DUAL WP4-TRAY + WP4-TRAY.
- 3. SECOND TRAY ON TOP IS USED AS A COVER.

TITLE WP4-U-CLIP
4" SINGLE CLIP

SCALE SIZE DRAWING NO. REV
3:2 A 144441 A

DO NOT SCALE DRAWING SHEET 5 OF 6