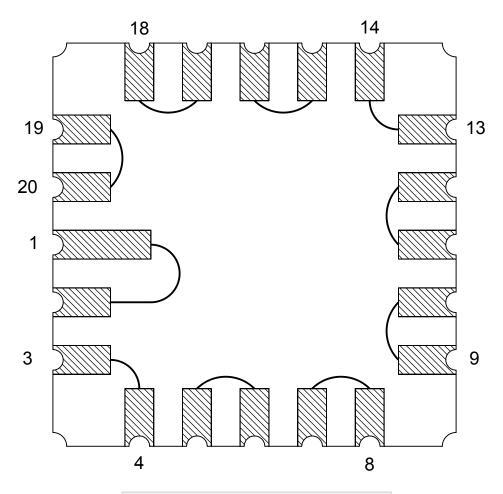

## **LCC20 - DAISY CHAIN TOP VIEW** (INTERNAL CONNECTIONS)

| DAISY CHAIN |         |  |  |  |
|-------------|---------|--|--|--|
| NET LIST    |         |  |  |  |
| PINS        | PINS    |  |  |  |
| 1 ~ 2       | 3 ~ 4   |  |  |  |
| 5 ~ 6       | 7~8     |  |  |  |
| 9 ~ 10      | 11 ~ 12 |  |  |  |
| 13 ~ 14     | 15 ~ 16 |  |  |  |
| 17 ~ 18     | 19 ~ 20 |  |  |  |

## NOTES:

- 1.
- DAISY CHAIN WIRE BONDED TO INTERNAL PADS. SEE NET LIST FOR CONNNECTIONS BETWEEN PINS. 2.
- 3. DRAWING NOT TO SCALE.

| TopLine®                            |      |              |  |     |  |
|-------------------------------------|------|--------------|--|-----|--|
| LCC20 - DAISY CHAIN PIN CONNECTIONS |      |              |  |     |  |
| SCALE                               | SIZE | DRAWING NO.  |  | REV |  |
|                                     | Α    | 122004       |  | Α   |  |
| DO NOT SCALE DRAWING                |      | SHEET 1 OF 1 |  |     |  |