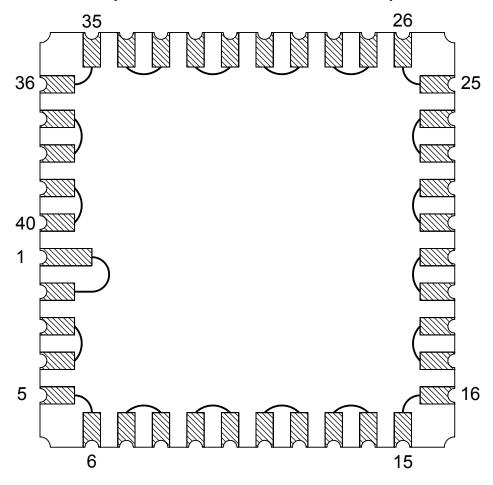

## **DAISY CHAIN TOP VIEW** (INTERNAL CONNECTIONS)

| DAISY CHAIN<br>NET LIST |         |         |         |  |  |  |
|-------------------------|---------|---------|---------|--|--|--|
| PINS                    | PINS    | PINS    | PINS    |  |  |  |
| 1 ~ 2                   | 3 ~ 4   | 25 ~ 26 | 37 ~ 38 |  |  |  |
| 5 ~ 6                   | 7 ~ 8   | 27 ~ 28 | 39 ~ 40 |  |  |  |
| 9 ~ 10                  | 11 ~ 12 | 29 ~ 30 |         |  |  |  |
| 13 ~ 14                 | 15 ~ 16 | 31 ~ 32 |         |  |  |  |
| 17 ~ 18                 | 19 ~ 20 | 33 ~ 34 |         |  |  |  |
| 21 ~ 22                 | 23 ~ 24 | 35 ~ 36 |         |  |  |  |

## NOTES:

- DAISY CHAIN WIRE BONDED TO INTERNAL PADS. SEE NET LIST FOR CONNNECTIONS BETWEEN PINS. 1.
- 2.
- 3. DRAWING NOT TO SCALE.

| <u>TopLine</u> <sup>®</sup>         |      |             |              |     |  |  |
|-------------------------------------|------|-------------|--------------|-----|--|--|
| LCC40 - DAISY CHAIN PIN CONNECTIONS |      |             |              |     |  |  |
| SCALE                               | SIZE | DRAWING NO. |              | REV |  |  |
|                                     | Α    | 124004      |              | Α   |  |  |
| DO NOT SCALE DRAWING                |      |             | SHEET 1 OF 1 |     |  |  |