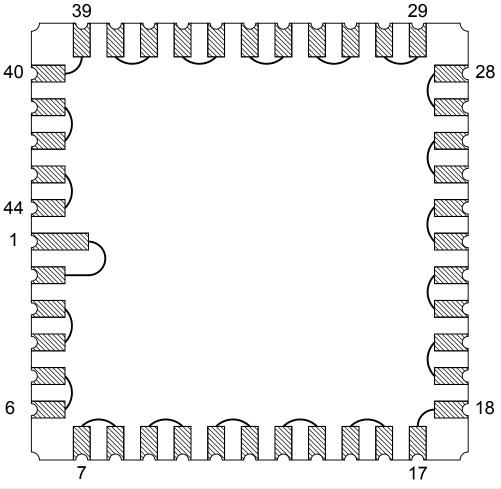

## **LCC44 - DAISY CHAIN TOP VIEW** (INTERNAL CONNECTIONS)

| DAISY CHAIN<br>NET LIST |         |         |         |  |  |  |
|-------------------------|---------|---------|---------|--|--|--|
| PINS                    | PINS    | PINS    | PINS    |  |  |  |
| 1 ~ 2                   | 3 ~ 4   | 25 ~ 26 | 37 ~ 38 |  |  |  |
| 5 ~ 6                   | 7 ~ 8   | 27 ~ 28 | 39 ~ 40 |  |  |  |
| 9 ~ 10                  | 11 ~ 12 | 29 ~ 30 | 41 ~ 42 |  |  |  |
| 13 ~ 14                 | 15 ~ 16 | 31 ~ 32 | 43 ~ 44 |  |  |  |
| 17 ~ 18                 | 19 ~ 20 | 33 ~ 34 |         |  |  |  |
| 21 ~ 22                 | 23 ~ 24 | 35 ~ 36 |         |  |  |  |

## NOTES:

- 1.
- DAISY CHAIN WIRE BONDED TO INTERNAL PADS. SEE NET LIST FOR CONNNECTIONS BETWEEN PINS. 2.
- 3. DRAWING NOT TO SCALE.

| TopLine®                            |      |                 |               |     |  |  |
|-------------------------------------|------|-----------------|---------------|-----|--|--|
| LCC44 - DAISY CHAIN PIN CONNECTIONS |      |                 |               |     |  |  |
| SCALE                               | SIZE | DRAWING NO. REV |               | REV |  |  |
|                                     | Α    | 124404          |               | Α   |  |  |
| DO NOT SCALE DRAWING                |      |                 | SHEET 8 OF 11 |     |  |  |