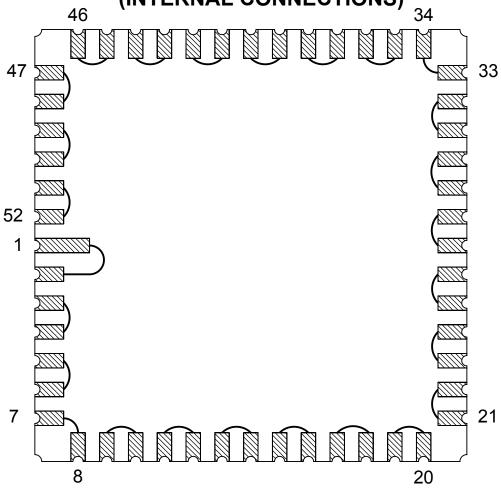

## **LCC52 - DAISY CHAIN TOP VIEW** (INTERNAL CONNECTIONS)

| DAISY CHAIN<br>NET LIST |         |         |         |         |  |  |
|-------------------------|---------|---------|---------|---------|--|--|
| PINS                    | PINS    | PINS    | PINS    | PINS    |  |  |
| 1 ~ 2                   | 3 ~ 4   | 25 ~ 26 | 37 ~ 38 | 49 ~ 50 |  |  |
| 5 ~ 6                   | 7 ~ 8   | 27 ~ 28 | 39 ~ 40 | 51 ~ 52 |  |  |
| 9 ~ 10                  | 11 ~ 12 | 29 ~ 30 | 41 ~ 42 |         |  |  |
| 13 ~ 14                 | 15 ~ 16 | 31 ~ 32 | 43 ~ 44 |         |  |  |
| 17 ~ 18                 | 19 ~ 20 | 33 ~ 34 | 45 ~ 46 |         |  |  |
| 21 ~ 22                 | 23 ~ 24 | 35 ~ 36 | 47 ~ 48 |         |  |  |

## NOTES:

- DAISY CHAIN WIRE BONDED TO INTERNAL PADS. SEE NET LIST FOR CONNNECTIONS BETWEEN PINS. 1.
- 2.
- 3. DRAWING NOT TO SCALE.

| <u>TopLine</u> <sup>®</sup>         |      |             |              |     |  |  |  |
|-------------------------------------|------|-------------|--------------|-----|--|--|--|
| LCC52 - DAISY CHAIN PIN CONNECTIONS |      |             |              |     |  |  |  |
| SCALE                               | SIZE | DRAWING NO. |              | REV |  |  |  |
|                                     | Α    | 125204      |              | Α   |  |  |  |
| DO NOT SCALE DRAWING                |      |             | SHEET 1 OF 1 |     |  |  |  |