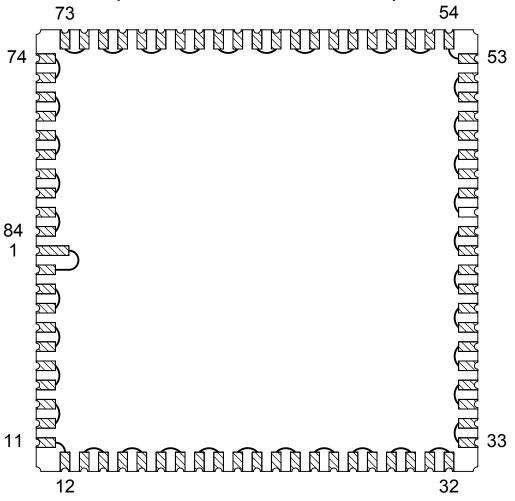

## **LCC84 - DAISY CHAIN TOP VIEW** (INTERNAL CONNECTIONS)

| DAISY CHAIN<br>NET LIST |         |         |         |         |         |         |  |  |
|-------------------------|---------|---------|---------|---------|---------|---------|--|--|
| PINS                    | PINS    | PINS    | PINS    | PINS    | PINS    | PINS    |  |  |
| 1 ~ 2                   | 3 ~ 4   | 25 ~ 26 | 37 ~ 38 | 49 ~ 50 | 61 ~ 62 | 73 ~ 74 |  |  |
| 5 ~ 6                   | 7 ~ 8   | 27 ~ 28 | 39 ~ 40 | 51 ~ 52 | 63 ~ 64 | 75 ~ 76 |  |  |
| 9 ~ 10                  | 11 ~ 12 | 29 ~ 30 | 41 ~ 42 | 53 ~ 54 | 65 ~ 66 | 77 ~ 78 |  |  |
| 13 ~ 14                 | 15 ~ 16 | 31 ~ 32 | 43 ~ 44 | 55 ~ 56 | 67 ~ 68 | 79 ~ 80 |  |  |
| 17 ~ 18                 | 19 ~ 20 | 33 ~ 34 | 45 ~ 46 | 57 ~ 58 | 69 ~ 70 | 81 ~ 82 |  |  |
| 21 ~ 22                 | 23 ~ 24 | 35 ~ 36 | 47 ~ 48 | 59 ~ 60 | 71 ~ 72 | 83 ~ 84 |  |  |

## NOTES:

- 1.
- DAISY CHAIN WIRE BONDED TO INTERNAL PADS. SEE NET LIST FOR CONNNECTIONS BETWEEN PINS. 2.
- 3. DRAWING NOT TO SCALE.

| <u>TopLine</u> ®                    |              |             |  |     |  |  |  |  |
|-------------------------------------|--------------|-------------|--|-----|--|--|--|--|
| LCC84 - DAISY CHAIN PIN CONNECTIONS |              |             |  |     |  |  |  |  |
| SCALE                               | SIZE         | DRAWING NO. |  | REV |  |  |  |  |
|                                     | Α            | 128404      |  | Α   |  |  |  |  |
| DO NOT S                            | SHEET 1 OF 1 |             |  |     |  |  |  |  |